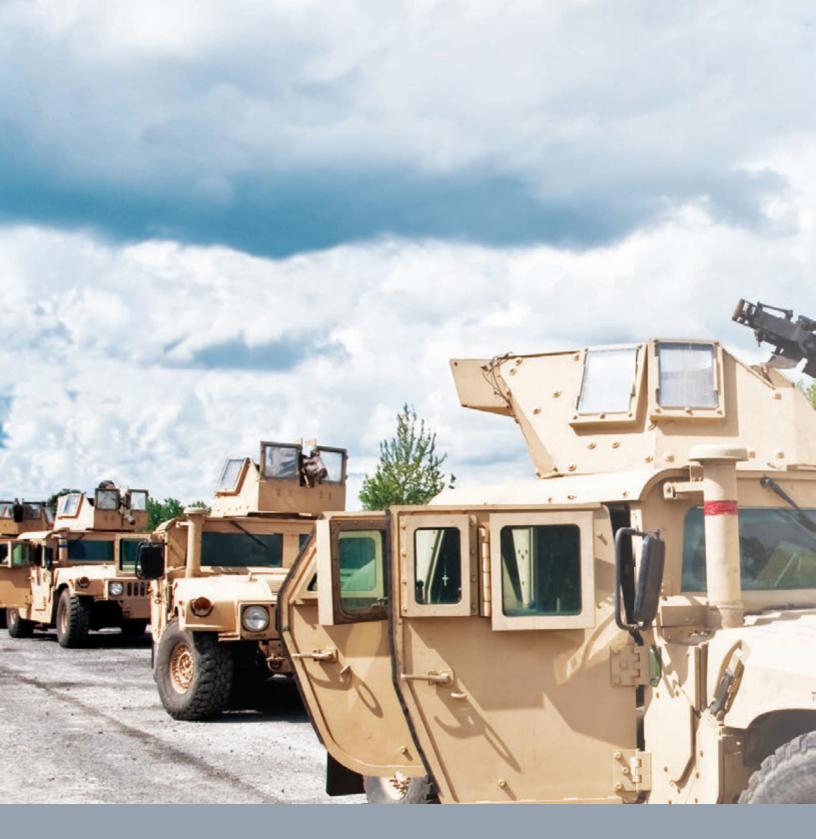

### DEFENSE

Millerbernd rolled rings and cylinders are trusted in military applications to provide smooth, predictable motion at the base of gunner turrets and other military equipment.