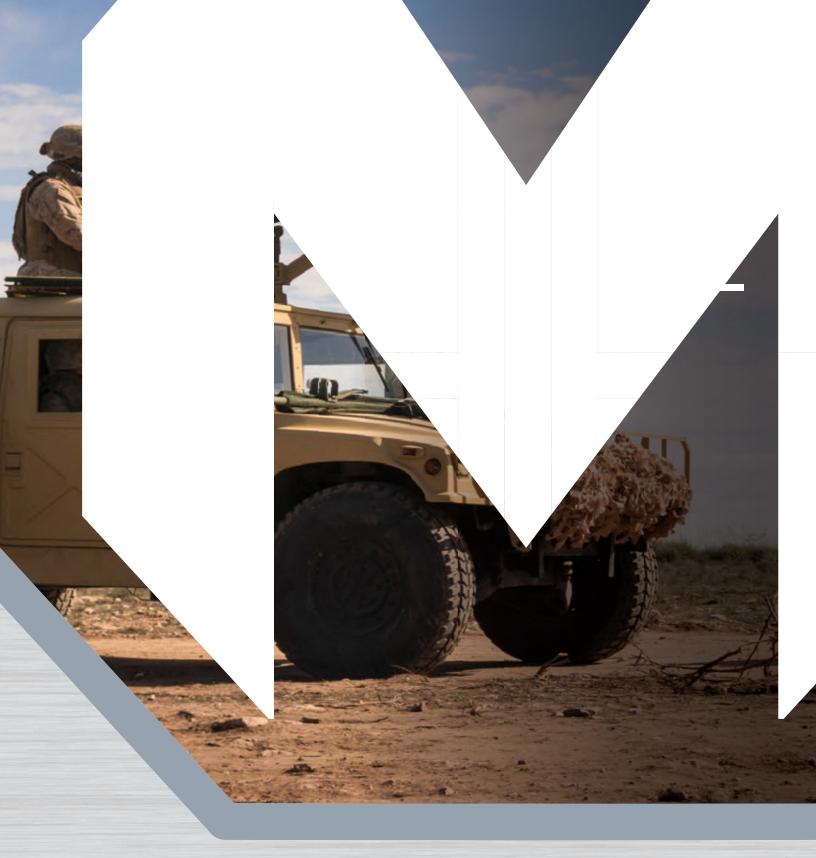

### DEFENSE

Millerbernd rolled rings and cylinders are trusted in military applications to provide smooth, predictable motion at the base of gunner turrets and other military equipment.