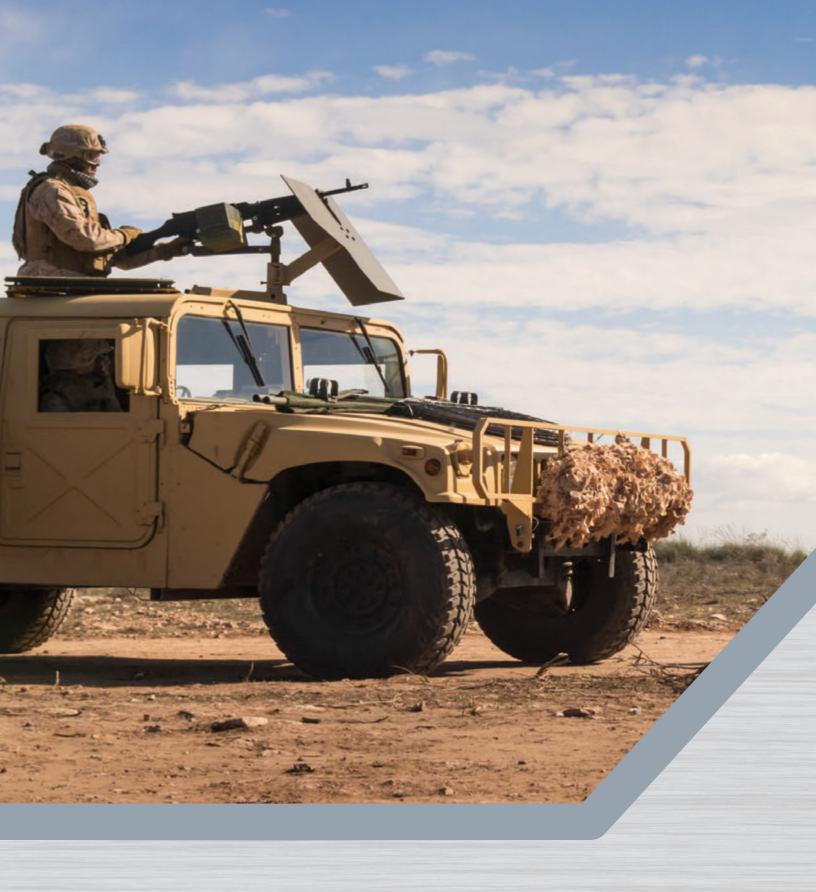

### DEFENSE

Millerbernd rolled rings and cylinders are trusted in military applications to provide smooth, predictable motion at the base of gunner turrets and other military equipment.