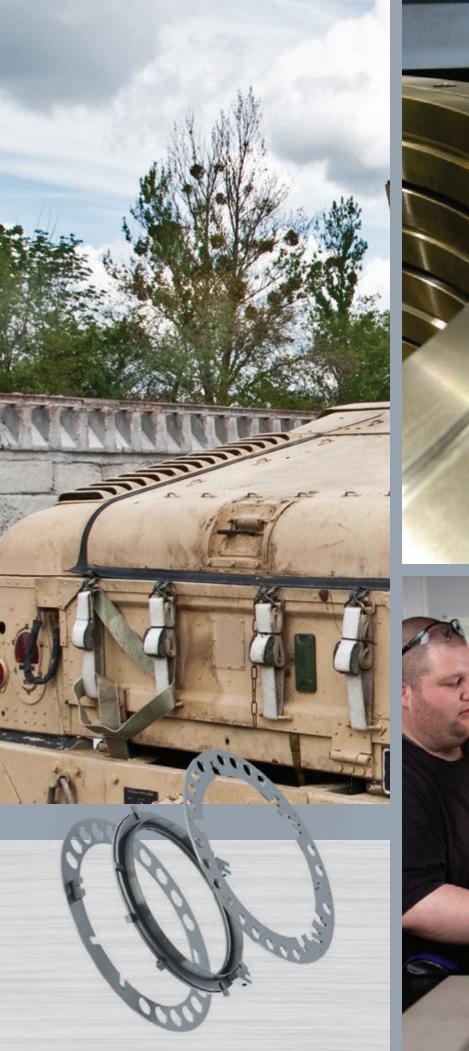

### DEFENSE

Millerbernd rolled rings and cylinders are trusted in military applications to provide smooth, predictable motion at the base of gunner turrets and other military equipment.

#### **ROLLED RINGS:** 100% Full Penetration Welds with No Fillers

1/4 up to 5-inch thick bar rolled the "Easy Way" or "Hard Way"

Diameters from 6 to 120+ inches

Flash welding from ½ up to 24 square inch cross sections

Custom CNC machining

Rough machining of all surfaces up to 120-inch diameter

Faro Arm Inspection Reports

American Society of Mechanical Engineers (ASME) certification available