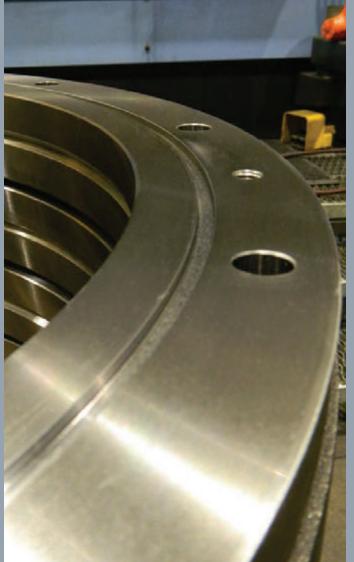

#### **ROLLED RINGS:** 100% Full Penetration Welds with No Fillers

1/4 up to 5-inch thick bar rolled the "Easy Way" or "Hard Way"

Diameters from 6 to 120+ inches

Flash welding from ½ up to 24 square inch cross sections

Custom CNC machining

Rough machining of all surfaces up to 120-inch diameter

Faro Arm Inspection Reports

American Society of Mechanical Engineers (ASME) certification available