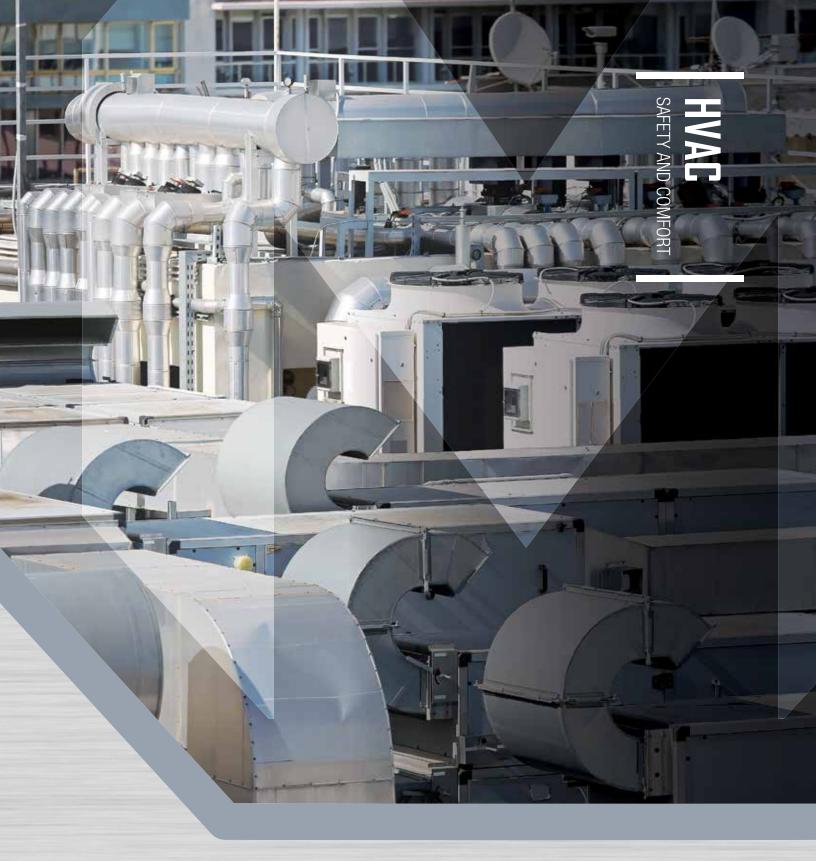

### HVAC

Millerbernd rolled rings and cylinders can be found in chillers and other HVAC equipment in buildings where safety and comfort are of top concern.