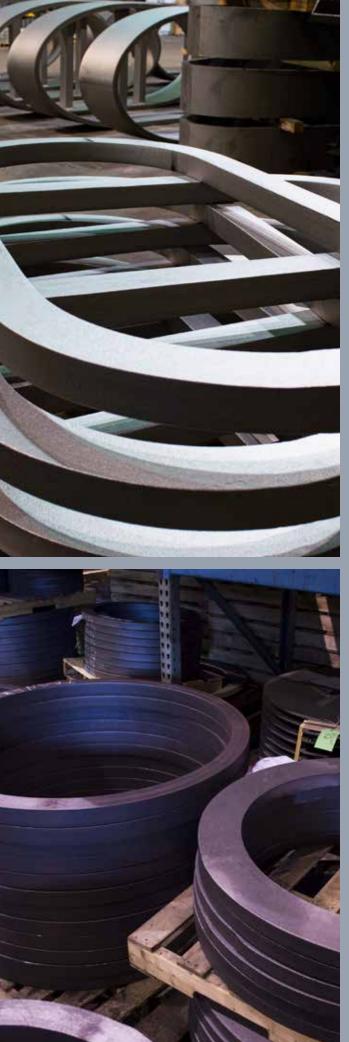

### **ROLLED CYLINDERS:**

### Designed & Fabricated to Your Specifications

Diameters from 7 up to 144+ inches Single-piece construction of plate widths up to 120 inches

Wall thickness from 1⁄4 up to 4 or more inches

Machining of interior and exterior surfaces

Custom drilling and boring

American Society of Mechanical Engineers (ASME) certification available