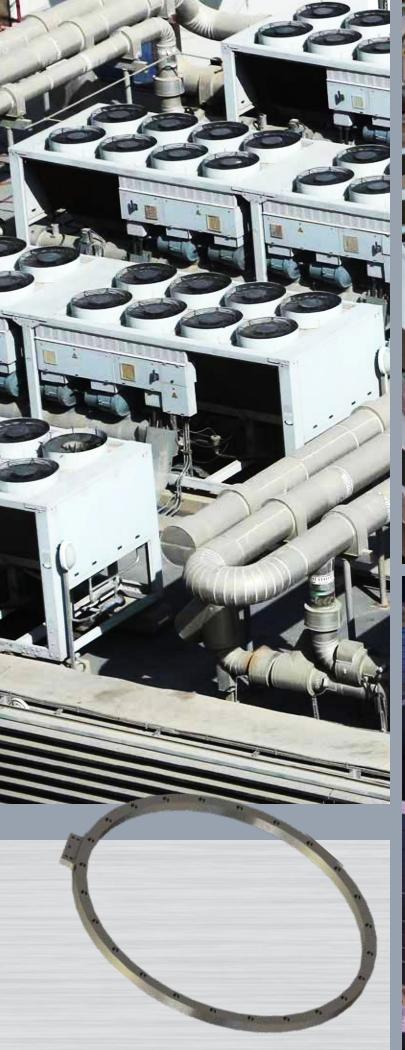

### HVAC

Millerbernd rolled rings and cylinders can be found in chillers and other HVAC equipment in buildings where safety and comfort are of top concern.

#### **ROLLED RINGS:** 100% Full Penetration Welds with No Fillers

1/4 up to 5-inch thick bar rolled the "Easy Way" or "Hard Way"

Diameters from 6 to 120+ inches

Flash welding from ½ up to 24 square inch cross sections