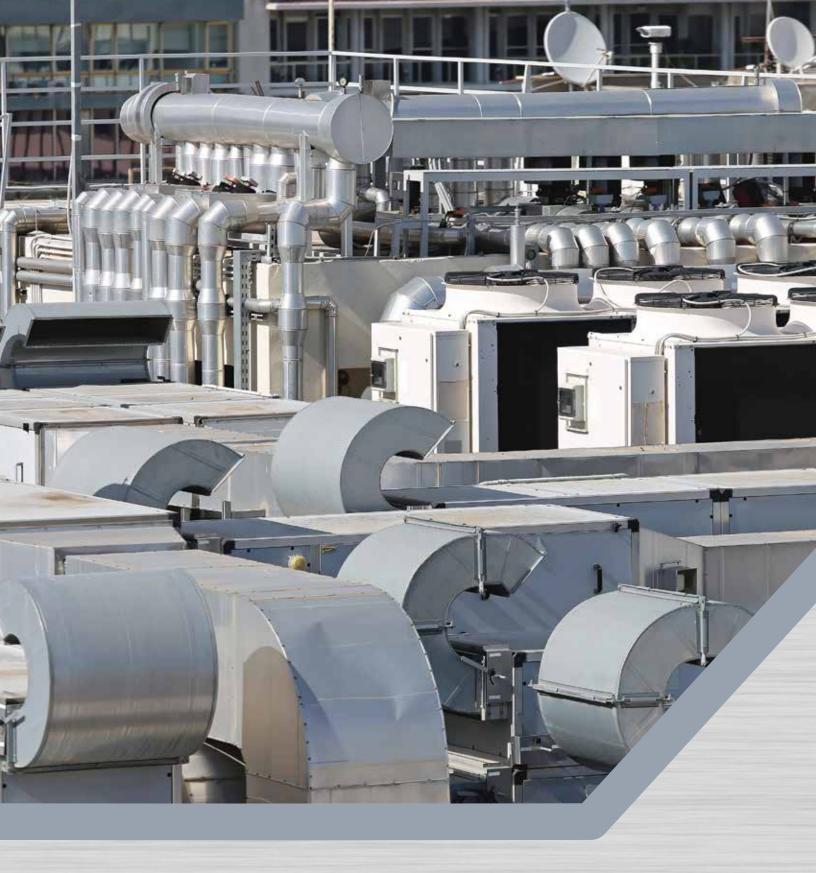

### HVAC

Millerbernd rolled rings and cylinders can be found in chillers and other HVAC equipment in buildings where safety and comfort are of top concern.