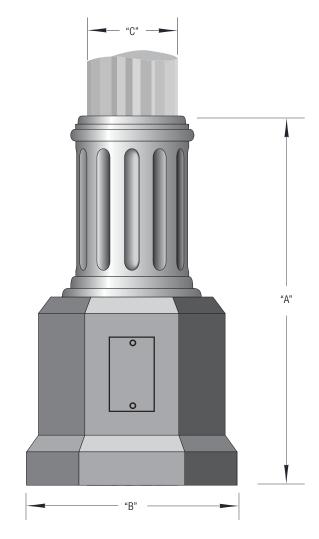

## **BURLINGTON (BBNF)**

| PART NUMBER | "A"<br>(IN) | "B"<br>(IN) | "C"<br>(IN) |
|-------------|-------------|-------------|-------------|
| BBNF4420    | 44.25       | 20          | 5-9         |
| BBNF4424    | 44.25       | 24          | 9.5-11      |
| BBNF4427    | 44          | 27          | 11.5-13.5   |
| BBNF4430    | 44.25       | 30          | 17          |

<sup>\*</sup>Pole illustrations are examples only. Multiple cross section options are available.