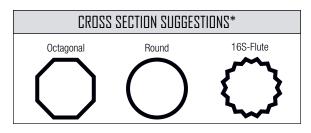

| CROSS SECTION SUGGESTIONS* |       |           |  |  |
|----------------------------|-------|-----------|--|--|
| Octagonal                  | Round | 16S-Flute |  |  |
|                            |       | <i>-</i>  |  |  |
|                            |       |           |  |  |

<sup>\*</sup>Pole illustrations are examples only. Multiple cross section options are available.