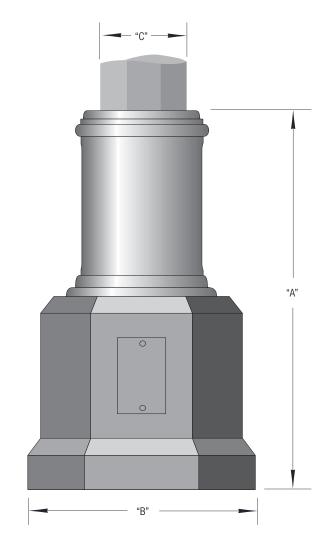

## **BURLINGTON (BBNS)**

| PART NUMBER | "A"<br>(IN) | "B"<br>(IN) | "C"<br>(IN) |
|-------------|-------------|-------------|-------------|
| BBNS4420    | 44.25       | 20          | 5-9         |
| BBNS4424    | 44.25       | 24          | 9.5-11      |
| BBNS4427    | 44          | 27          | 11.5-13.5   |
| BBNS4430    | 44.25       | 30          | 17          |

<sup>\*</sup>Pole illustrations are examples only. Multiple cross section options are available.