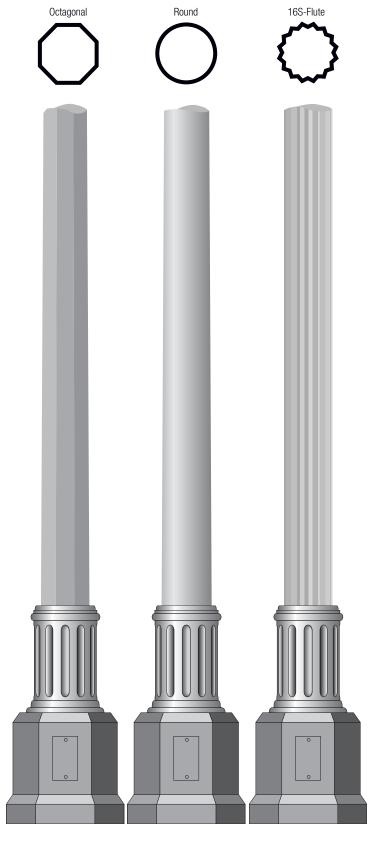

| CROSS SECTION SUGGESTIONS* |       |           |  |  |
|----------------------------|-------|-----------|--|--|
| Octagonal                  | Round | 16S-Flute |  |  |
|                            |       | <i>-</i>  |  |  |
|                            |       |           |  |  |

<sup>\*</sup>Pole illustrations are examples only. Multiple cross section options are available.