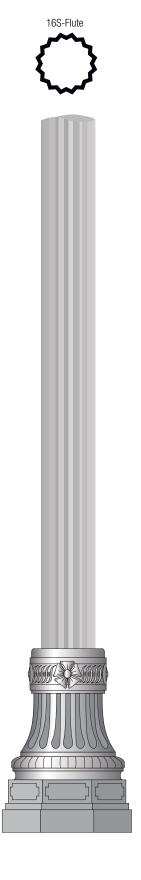

<sup>\*</sup>Pole illustrations are examples only. Multiple cross section options are available.