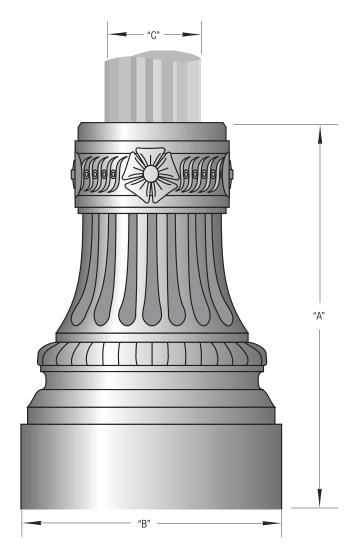

## TUSCALOOSA (BTAO)

| PART NUMBER | "A"<br>(IN) | "B"<br>(IN) | "C"<br>(IN) |
|-------------|-------------|-------------|-------------|
| BTA04325    | 43.875      | 25          | 6.5-8.5     |
| BTA0425     | 42          | 25          | 9-13        |
| BTA04231    | 42.125      | 31.25       | 13.25-16.75 |

## TUSCALOOSA (BTAR)

| PART NUMBER | "A"<br>(IN) | "B"<br>(IN) | "C"<br>(IN) |
|-------------|-------------|-------------|-------------|
| BTAR4325    | 43.875      | 25          | 6.5-8.5     |
| BTAR4225    | 42          | 25          | 9-13        |
| BTAR4231    | 42.125      | 31.25       | 13.25-16.75 |