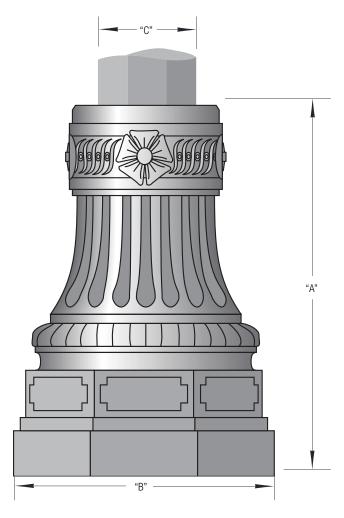

## TUSCALOOSA (BTAO)

| PART NUMBER | "A"<br>(IN) | "B"<br>(IN) | "C"<br>(IN) |
|-------------|-------------|-------------|-------------|
| BTA04325    | 43.875      | 25          | 6.5-8.5     |
| BTA0425     | 42          | 25          | 9-13        |
| BTA04231    | 42.125      | 31.25       | 13.25-16.75 |

## TUSCALOOSA (BTAR)

| PART NUMBER | "A"<br>(IN) | "B"<br>(IN) | "C"<br>(IN) |
|-------------|-------------|-------------|-------------|
| BTAR4325    | 43.875      | 25          | 6.5-8.5     |
| BTAR4225    | 42          | 25          | 9-13        |
| BTAR4231    | 42.125      | 31.25       | 13.25-16.75 |