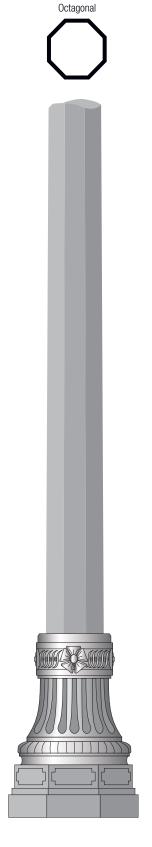

<sup>\*</sup>Pole illustrations are examples only. Multiple cross section options are available.