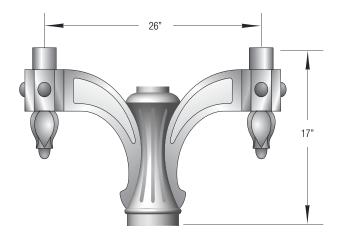

# **CAST ARMS**

It is no secret that getting wires through an arm casting can be aggravating and quite difficult. Our decorative arm castings are designed with a wireway in the hub of the arm to ease the process of threading wires through the arm. We also provide a pull line in each arm, making it simple to pull electric wires through the casting. Our cast arms are designed to facilitate luminaire attachment with a through bolt and/or set screws, depending upon your application.

#### **LANSING (CALG)**



#### **MEMPHIS (CAMS)**



## **CONCORD (CACD)**





## **VENTURA (CAVA)**



**OLYMPIA (CAOA)** 



# **ARLINGTON (CAAN)**



# PLANT HANGER (CAPH)