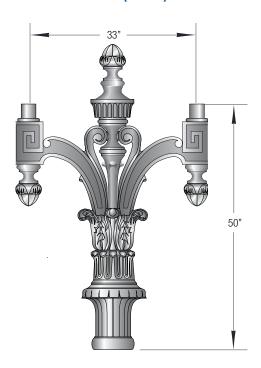

# **CAST ARMS**

It is no secret that getting wires through an arm casting can be aggravating and quite difficult. Our decorative arm castings are designed with a wireway in the hub of the arm to ease the process of threading wires through the arm. We also provide a pull line in each arm, making it simple to pull electric wires through the casting. Our cast arms are designed to facilitate luminaire attachment with a through bolt and/or set screws, depending upon your application.

#### **LANSING (CALG)**



#### **MEMPHIS (CAMS)**



## **CONCORD (CACD)**





## **VENTURA (CAVA)**



**OLYMPIA (CAOA)** 



# **ARLINGTON (CAAN)**



# PLANT HANGER (CAPH)