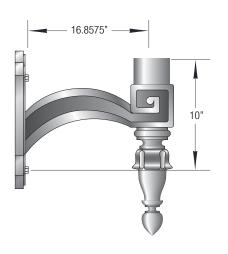

# **CAST ARMS**

It is no secret that getting wires through an arm casting can be aggravating and quite difficult. Our decorative arm castings are designed with a wireway in the hub of the arm to ease the process of threading wires through the arm. We also provide a pull line in each arm, making it simple to pull electric wires through the casting. Our cast arms are designed to facilitate luminaire attachment with a through bolt and/or set screws, depending upon your application.

#### **LANSING (CALG)**



#### **MEMPHIS (CAMS)**



## **CONCORD (CACD)**





## **VENTURA (CAVA)**



**OLYMPIA (CAOA)** 



# **ARLINGTON (CAAN)**



# PLANT HANGER (CAPH)