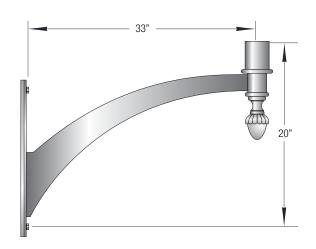

# **CAST ARMS**

It is no secret that getting wires through an arm casting can be aggravating and quite difficult. Our decorative arm castings are designed with a wireway in the hub of the arm to ease the process of threading wires through the arm. We also provide a pull line in each arm, making it simple to pull electric wires through the casting. Our cast arms are designed to facilitate luminaire attachment with a through bolt and/or set screws, depending upon your application.

#### **LANSING (CALG)**



#### **MEMPHIS (CAMS)**



## **CONCORD (CACD)**





## **VENTURA (CAVA)**



**OLYMPIA (CAOA)** 



# **ARLINGTON (CAAN)**



# PLANT HANGER (CAPH)