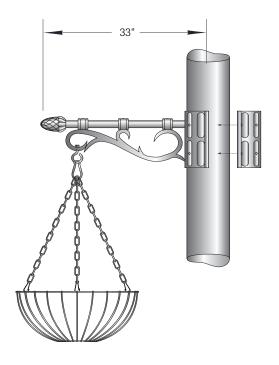

# **CAST ARMS**

It is no secret that getting wires through an arm casting can be aggravating and quite difficult. Our decorative arm castings are designed with a wireway in the hub of the arm to ease the process of threading wires through the arm. We also provide a pull line in each arm, making it simple to pull electric wires through the casting. Our cast arms are designed to facilitate luminaire attachment with a through bolt and/or set screws, depending upon your application.

#### **LANSING (CALG)**



#### **MEMPHIS (CAMS)**



## **CONCORD (CACD)**





## **VENTURA (CAVA)**



**OLYMPIA (CAOA)** 



# **ARLINGTON (CAAN)**



# PLANT HANGER (CAPH)