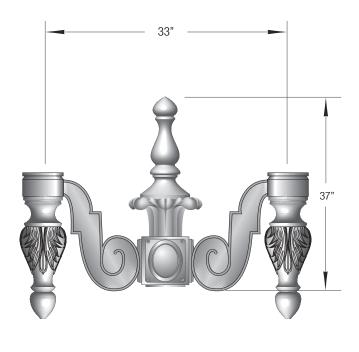

# **CAST ARMS**

It is no secret that getting wires through an arm casting can be aggravating and quite difficult. Our decorative arm castings are designed with a wireway in the hub of the arm to ease the process of threading wires through the arm. We also provide a pull line in each arm, making it simple to pull electric wires through the casting. Our cast arms are designed to facilitate luminaire attachment with a through bolt and/or set screws, depending upon your application.

#### **LANSING (CALG)**



#### **MEMPHIS (CAMS)**



## **CONCORD (CACD)**





## **VENTURA (CAVA)**



**OLYMPIA (CAOA)** 



# **ARLINGTON (CAAN)**



# PLANT HANGER (CAPH)