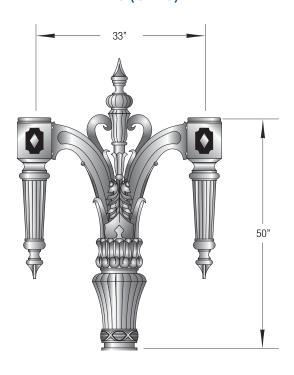

# **CAST ARMS**

It is no secret that getting wires through an arm casting can be aggravating and quite difficult. Our decorative arm castings are designed with a wireway in the hub of the arm to ease the process of threading wires through the arm. We also provide a pull line in each arm, making it simple to pull electric wires through the casting. Our cast arms are designed to facilitate luminaire attachment with a through bolt and/or set screws, depending upon your application.

#### **LANSING (CALG)**



#### **MEMPHIS (CAMS)**



## **CONCORD (CACD)**





## **VENTURA (CAVA)**



**OLYMPIA (CAOA)** 



# **ARLINGTON (CAAN)**



# PLANT HANGER (CAPH)